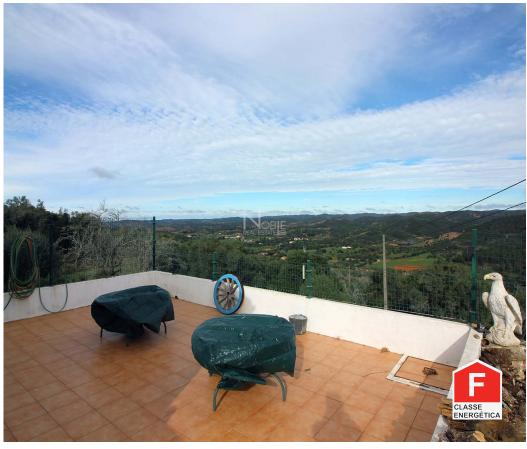

## Two bedroom detached house

Fantastic opportunity to purchase a detached house, with an annex and garden in Cerro.

Cerro is a lovely small village 10 minutes drive to the picturesque town of Alte and 10 minutes drive to Messines where you will find all the big supermarkets and amenities you will need. There is also a small convenience shop and two cafes located approximately 3/4 minutes drive away at Santa Margarida. The house is 137M2 and comprises of 2 bedrooms a bathroom; kitchen, dining room and large lounge fitted with log burner and patio doors that lead out onto the terrace. The house is perfectly habitable but could be made really special with some modernization. The terrace has the most fantastic views you could ask for totally stunning.

Scan the QR code to view the property

carport and the outside space wraps around it is a very easy low maintenance garden, you have a sense of a huge garden without the up keep with the fantastic country side situated behind. There is an old Portuguese wood oven, a separate annex, and a shed. The wonderful views are visible from the entire garden. The house has a soak away septic tank for waste and the water goes into a cisterna that is collected from the rain, it can also be filled up from a local tap you just attach your hose and free water, the water comes from reservoirs below the ground.