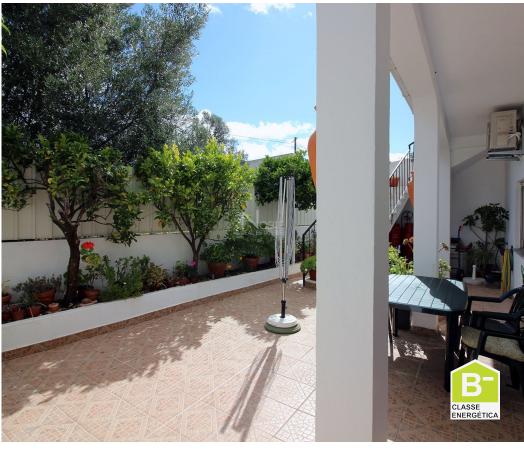

To the outside of the property there is a good-sized private courtyard garden that is low maintenance with various fruit trees and shrubs. This area is perfect for a hot tub and outside relaxation. There's an outside staircase leading up to the loft area, off of the hallway you have a boiler room/storage cupboard, another fair sized room that could be used as a spare guest bedroom or office and a separate w.c.

## **Property Features**

- Heating
- · Under floor heating
- Garden
- Central location
- Terrace

- · Air conditioning
- Fireplace
- Roof terrace
- Energetic certification: B-
- Sea View

T +351 918 063 979 <sup>2</sup> · T +351 918 910 437 <sup>2</sup> · E infonobleproperty@gmail.com AMI 15490