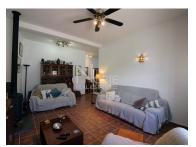

## **Charming two bedroom Terraced house**

On entering the property from the road you are welcomed into a spacious L shaped room that hosts the lounge, Kitchen and Diner, the lounge has a log burner for cozy winter evenings, the kitchen is modern and fully equipped with room for a dining table. Off of the hallway there are two double bedrooms both of which are en-suite one of which has a shower the other a bath with overhead shower. The house has lovely high ceilings making the house feel bright and airy.

The under floor heating and air con is only situated in the bottom half of the house.

Features
Two bedrooms
Two Bathrooms
Loft
Courtyard garden
Roof terrace
Views
Solar hot water, heating and electric
Under floor heating is run by an air source heat pump
Air conditioning in bedrooms and lounge
Log burner
Mains water and drainage
Energy certificate B220,000.00 euros