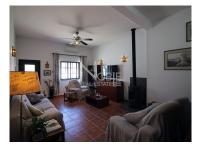

## **Charming two bedroom Terraced house**

On entering the property from the road you are welcomed into a spacious L shaped room that hosts the lounge, Kitchen and Diner, the lounge has a log burner for cozy winter evenings, the kitchen is modern and fully equipped with room for a dining table. Off of the hallway there are two double bedrooms both of which are en-suite one of which has a shower the other a bath with overhead shower. The house has lovely high ceilings making the house feel bright and airy.

The under floor heating and air con is only situated in the bottom half of the house.

Features
Two bedrooms
Two Bathrooms
Loft
Courtyard garden
Roof terrace
Views
Solar hot water, heating and electric
Under floor heating is run by an air source heat pump
Air conditioning in bedrooms and lounge
Log burner
Mains water and drainage
Energy certificate B220,000.00 euros