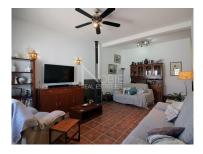

## **Charming two bedroom Terraced house**

On entering the property from the road you are welcomed into a spacious L shaped room that hosts the lounge, Kitchen and Diner, the lounge has a log burner for cozy winter evenings, the kitchen is modern and fully equipped with room for a dining table. Off of the hallway there are two double bedrooms both of which are en-suite one of which has a shower the other a bath with overhead shower. The house has lovely high ceilings making the house feel bright and airy.

The under floor heating and air con is only situated in the bottom half of the house.

Features
Two bedrooms
Two Bathrooms
Loft
Courtyard garden
Roof terrace
Views
Solar hot water, heating and electric
Under floor heating is run by an air source heat pump
Air conditioning in bedrooms and lounge
Log burner
Mains water and drainage
Energy certificate B220,000.00 euros