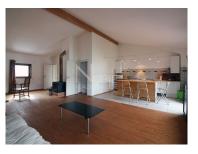

## Charming townhouse in São Bartolomeu de Messines

Centrally located, the property offers unparalleled convenience with close proximity to restaurants, supermarkets, and essential services. As you step inside, the ground floor welcomes you with a well-thought-out design featuring two spacious bedrooms, a cozy living room, a dining area, and a fully equipped kitchen. Adding to the convenience are two bathrooms.

Ascend to the upper level for a masterful retreat - a spacious bedroom, a generously sized living room, and a well-appointed kitchen. The first-floor bathroom, complete with a shower and an additional toilet, exudes a luxurious ambiance.

<sup>1</sup> (Call to national fixed network) | <sup>2</sup> (Call to national mobile network)

1807 Reference

Scan the QR code to view the property

Wooden and parquet floors throughout add a touch of warmth and comfort to the living spaces. Both floors are equipped with a solar system for hot water, central heating with radiators, and two wood-burning stoves connected to central heating. A gas boiler ensures efficient energy usage.