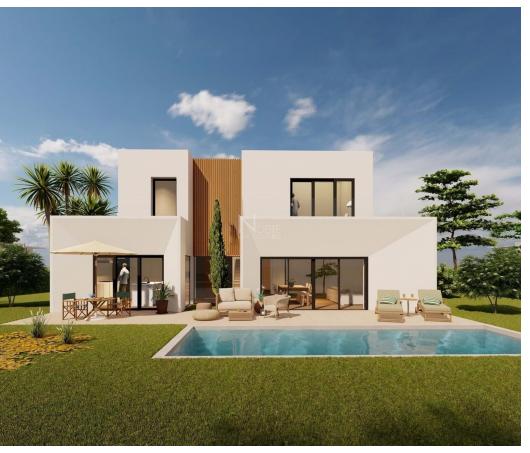

## Golf front line plot for construction at Silves Golf Resort

Plot of land with approved project for construction of luxury T3 villa in renowned golf development in Silves, Algarve.

This lot has a maximum construction area of 240m2.

Located in the heart of golf, in a very regional course, and north of Via do Infante (A22), a few minutes from the historic and quiet city of Silves, this new development was designed to take advantage of the topography of the land, taking advantage of the fantastic views of the golf course and enjoying the wonderful landscape of the Serra de Monchique and vila fria valley.

## **Property Features**

- Pool
- Private condominium

- Garden
- Central location