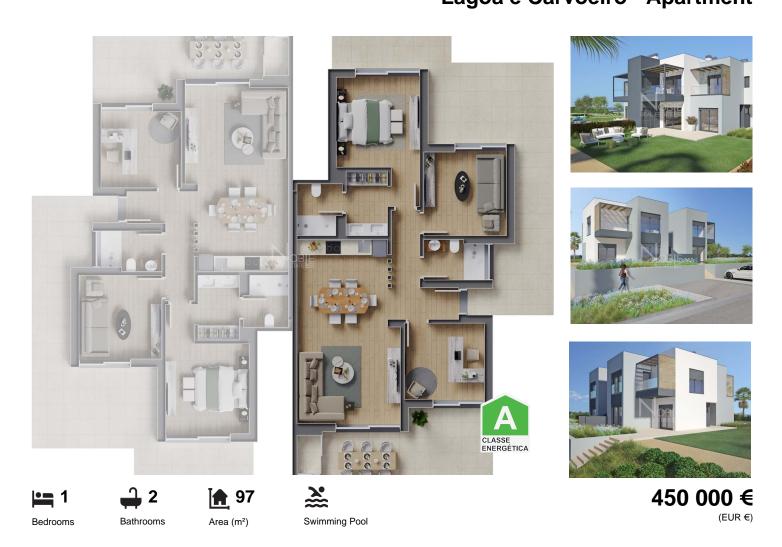

## Apartment T1+2 at Pestana "The Valley Nature Resort"- Carvoeiro, Algarve

This 1+2 bedroom apartment is part of a development in perfect harmony with nature and the surrounding area.

The property can be used as a holiday home throughout the year or as an investment.

DETAILS

- Communal swimming pool
- -Terrace
- Gated community
- -Garden
- -Air conditioning

The excellent location of these developments is in close proximity to the most beautiful Algarve beaches of Carvoeiro and Ferragudo, as well as all the tourist attractions that the Algarve has to offer. A visit to one of the water parks, a boat trip to the most beautiful rocky caves of the Algarve and numerous water sports in the surroundings are other advantages of this development.

## **Property Features**

- Heating
- Pool
- Private condominium
- Energetic certification: A

- Air conditioning
- Garden
- Central location
- Terrace

T +351 918 063 979 <sup>2</sup> · T +351 918 910 437 <sup>2</sup> · E infonobleproperty@gmail.com AMI 15490